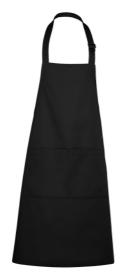

## DESCRIPTION

Μακριά ποδιά · Λουρί με κλιπ · Πλαϊνά λουριά · Δύο μπροστινές τσέπες

## COMPOSITION

80& πολυεστέρας / 20% βαμβάκι twill, 220 γρ.