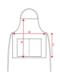

WIDTH (A)

| Adults:   | UNICA |
|-----------|-------|
| WIDTH (A) | 70cm  |
| LONG (B)  | 90cm  |

KIDS

46cm

SIZES

printing

LONG (B) 64cm \*[Measured from the edge 1 cm below the sleeves / Measured from the highest point of the shoulder to the end of the garment]